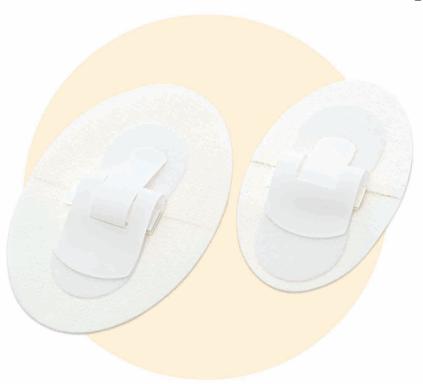

## **Universal Securement Device**

Our Universal Securement Device is designed to optimise the securement of indwelling catheters while ensuring patient comfort. An adhesive strip fastener and soft material tabs provide two levels of securement to ensure the catheter stays in place.

- Maximise patient comfort
- Two levels of securement to avoid sliding and dislodgement
- Low irritant adhesive dressing is soft and comfortable on the skin
- Re-adjustable soft material tabs
- Simple to apply and remove